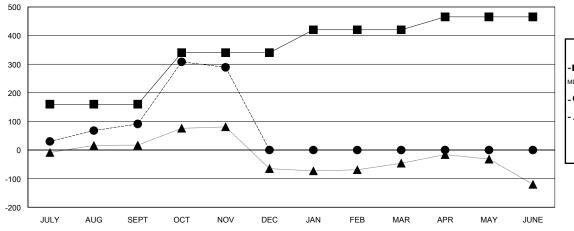

#### GOALS AND ACTUAL MEMBERS CUMULATIVE

| - 🔳 - | CURRENT YEAR GOALS FOR NEW |
|-------|----------------------------|
| мемв  | ERS                        |

- CURRENT YEAR ACTUAL MEMBERS

- ▲ - LAST YEAR ACTUAL MEMBERS